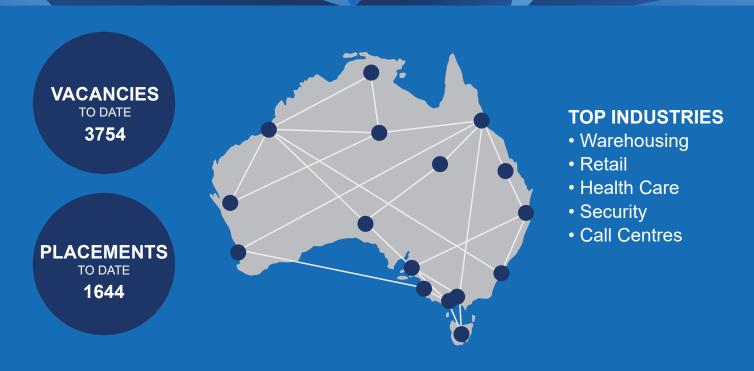

## A NATIONAL ALLIANCE

## OF AUSTRALIA'S LEADING EMPLOYMENT SERVICES PROVIDERS



The National Workforce Network (NWN) supports medium to large employers with recruitment right across Australia.

Your NWN account manager will coordinate all of your recruitment via our local networks.

## NWN provides employers access to:

- · Services at no cost.
- A single, central point of contact for your recruitment needs across Australia.
- A national pool of job seekers from a diverse range of backgrounds.
- Pre-screened job seekers suited to your vacancies.
- Reference and background checks for bulk recruitments.
- Pre-employment programs tailored to your business including relevant licenses or accredited training.
- Wage subsidies for eligible placements.
- Assistance with the set-up of apprenticeships and traineeships.